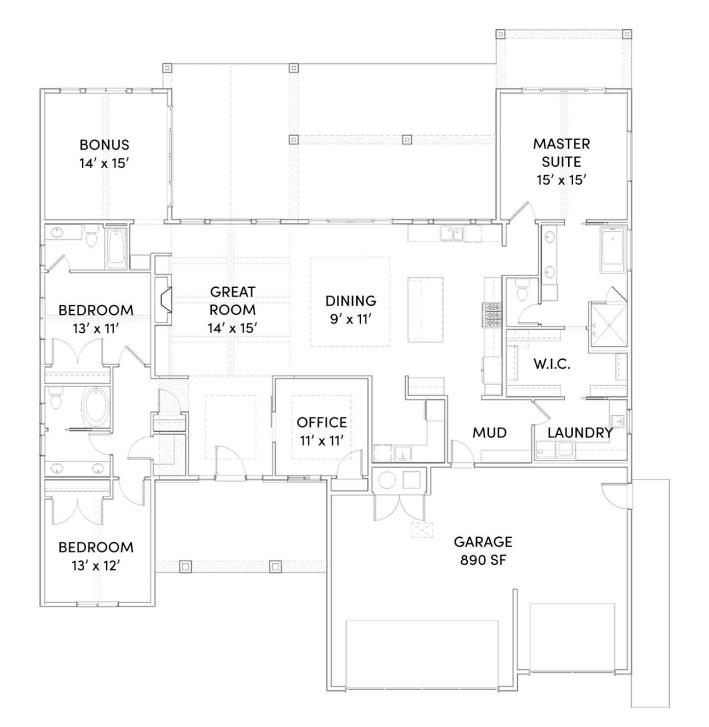

## THE CLEARWATER ~2,800+ sqft | 3 bedrooms | 3 baths | Office | Bonus | En suite bedroom \*PHOTO SIMILAR

## PLAN DETAILS

3-car garage Single level En suite bedroom Coffered ceilings Plumbed for central vac Bosch and/or Thermador appliances Built-in entertainment cabinets Covered patio deck Butler's pantry

See the available Clearwater homes and floor plan selection details on www.alturashomes.com

Learn more about this floor plan on **〈〈** alturashomes.com/floor-plans/clearwater THE CLEARWATER

~2,800+ sqft | 3 bedrooms | 3 baths | Office | Bonus