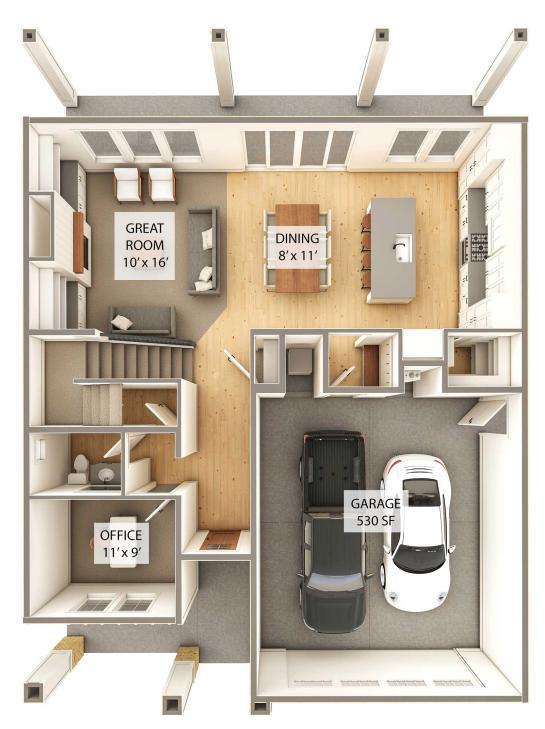

#### MAIN LEVEL

Flooring may change between communities.

UPDATEDON:SEPTEMBER30,2022